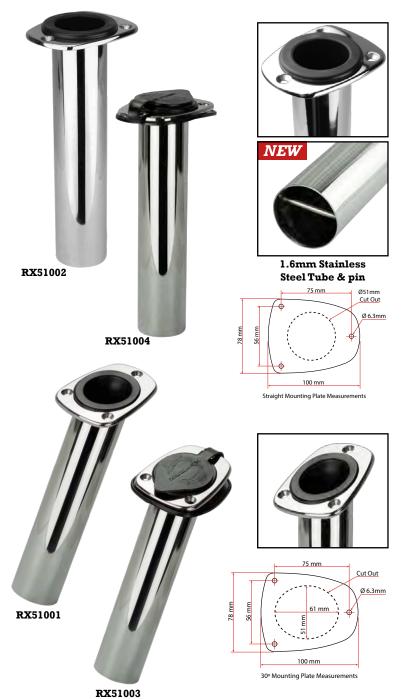

#### Standard Rod Holder!

NOW WITH WELDED PIN

The Reelax high quality standard 316G stainless steel rod holder is the ideal rod holder for the every day fisherman. Manufactured from 1.6mm stainless steel tubing these rod holders are suitable for tackle up to 37kg and come with a rubber insert to protect your favourite gear!

|          |                     | P/N:                 | <b>RX</b> 51002*                |
|----------|---------------------|----------------------|---------------------------------|
|          | z                   | Туре:                | Straight                        |
| 9        | Iolde               | Stainless<br>Steel:  | 316G                            |
| DAR      | od F                | Thickness:           | 1.6mm Stainless Steel           |
| STANDARD | Straight Rod Holder | Tube Length:<br>(mm) | 235                             |
| ζΩ.      | traiç               | Suitable:            | Tackle up to 37kg in 90 degrees |
|          | Ň                   | Cut-Out ø<br>(mm)    | Ø51                             |
|          |                     | Mount<br>Holes (mm)  | 6.3 x 3 C/S                     |

|          |                                 | P/N:                 | RX51004*                        |
|----------|---------------------------------|----------------------|---------------------------------|
|          | ж                               | Туре:                | Straight                        |
| 9        | Folde                           | Stainless<br>Steel:  | 316 <b>G</b>                    |
| DAR      | od H<br>cap                     | Thickness:           | 1.6mm Stainless Steel           |
| STANDARD | Straight Rod Holder<br>with cap | Tube Length:<br>(mm) | 235                             |
| Ň        | traiç                           | Suitable:            | Tackle up to 37kg in 90 degrees |
|          | ž                               | Cut-Out ø<br>(mm)    | Ø51                             |
|          |                                 | Mount<br>Holes (mm)  | 6.3 x 3 C/S                     |

|          |                | P/N:                 | RX51001*                             |
|----------|----------------|----------------------|--------------------------------------|
|          |                | Туре:                | 30° Angled Head                      |
| A        | der            | Stainless<br>Steel:  | 316 <b>G</b>                         |
| DAR      | Hol            | Thickness:           | 1.6mm Stainless Steel                |
| STANDARD | 30° Rod Holder | Tube Length:<br>(mm) | 240                                  |
| ŝ        | 30°            | Suitable:            | Tackle up to 37kg in Angled Position |
|          |                | Cut-Out<br>(mm)      | 61 x 51                              |
|          |                | Mount<br>Holes (mm)  | 6.3 x 3 C/S                          |

|          |                 | P/N:                 | <b>RX</b> 51003*                     |
|----------|-----------------|----------------------|--------------------------------------|
|          |                 | Туре:                | 30° Angled Head                      |
| Ą        | Holder<br>cap   | Steel: 316G          | 316 <b>G</b>                         |
| DAR      | l Hold<br>t cap | Thickness:           | 1.6mm Stainless Steel                |
| STANDARD | Rod<br>with     | Tube Length:<br>(mm) | 240                                  |
| ŝ        | 30°             | Suitable:            | Tackle up to 37kg in Angled Position |
|          |                 | Cut-Out<br>(mm)      | 61 x 51                              |
|          |                 | Mount<br>Holes (mm)  | 6.3 x 3 C/S                          |